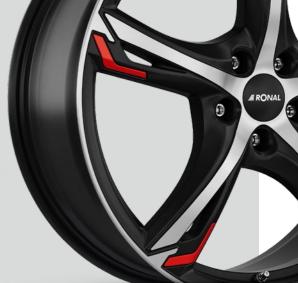

#### TRENDY, PERSONALIZED, INNOVATIVE

Little touches of color add impact. The new RONAL R62 wheel lets YOU choose! This is the first wheel you can personalize with trendy design elements – it's simple!

#### The characteristics of the R62 wheel:

- Available with or without pre-fitted plastic design elements
- Design elements offered in red, blue or green
- Personalized retrofitting option
- Initially available in size 7.5x18 inch, with other applications featuring 17 and 19 inch versions planned
- Tried and tested to the RONAL quality standard
- ABE and TPMS approved

Without design elements

RONAL R62 shown with red design elements