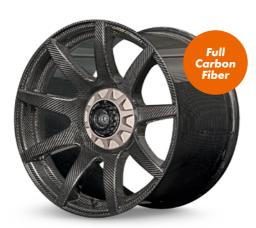

#### CARBON REVOLUTION CR-9

#### THE FIRST ONE-PIECE CARBON WHEEL

Throughout the world, the RONAL GROUP is known as a leading innovator. Together with the Australian company Carbon Revolution, we are proud to have launched Europe's first one-piece carbon wheel. The revolutionary, ultralight CR-9 Carbon Revolution wheel is currently only available in the aftermarket division of Switzerland and Great Britain. It is very impressive due to the lighter weight combined with maximum strength. The wheel weighs 40 to

50 percent less than a comparable aluminum wheel, which not only improves performance and driving quality, but also reduces fuel consumption. The CR-9 wheels are currently available in diameters of 19 and 20 inch, and in widths from 8.5 to 12 inches. They fit some of the world's fastest cars: Porsche 911, Porsche Boxster, Porsche Cayman, Audi R8, BMW 1M, BMW M3, BMW M4, Corvette Z06, Lamborghini Gallardo, McLaren MP4-12C and Nissan GT-R.