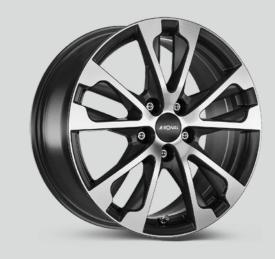

RONAL R61

#### **ELEGANT, MODERN, DYNAMIC**

This wheel is more than just a wheel! The new RONAL R61 is impressive with its unmistakable, modern design.

#### The characteristics of the R61 wheel:

- Distinctive lines extending to the middle of the wheel
- Sporty, dynamic styling, available in 7.5x17 inch size, with 5-hole connection
- Offered in crystal silver matt or jetblack matt, diamond cut finishes