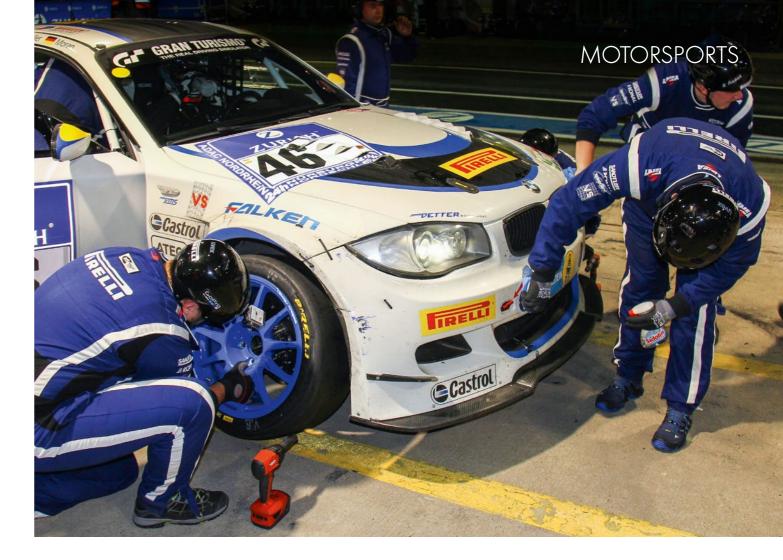

## RONAL GROUP & PIRELLI – ALWAYS A STRONG TEAM

The RONAL GROUP and motorsports – the future possibilities! Today, more and more racing teams with SPEEDLINE CORSE wheels are leading the field in motorsports. One of the best examples was the 24-hour race, held on the legendary Nürburgring track in May 2016. The event took place before an enthusiastic audience of over 200000 fans and was an exciting event to share, not just

with our partner Pirelli. These four action packed days in the "Green Hell" were also a team event. Over 100 employees from RONAL GROUP and Pirelli found themselves in the action, all playing important roles where wheels were concerned. Between assisting in the pit lanes at the exhibition areas, show trucks and even at the Wheel of Fortune, everyone had their hands full. There

was plenty to do! There was plenty to do! The 24 hours of racing were even more suspenseful since the race also fell prey to chaotic weather with rain and hail storms. Of the 158 racing cars set to leave the starting line, only 101 ranked at the finish. Pirelli's winning teams were in the SP8 and SP8T categories, with the BMW M3 and BMW 1 Series Coupé also competing on SPEEDLINE CORSE wheels.