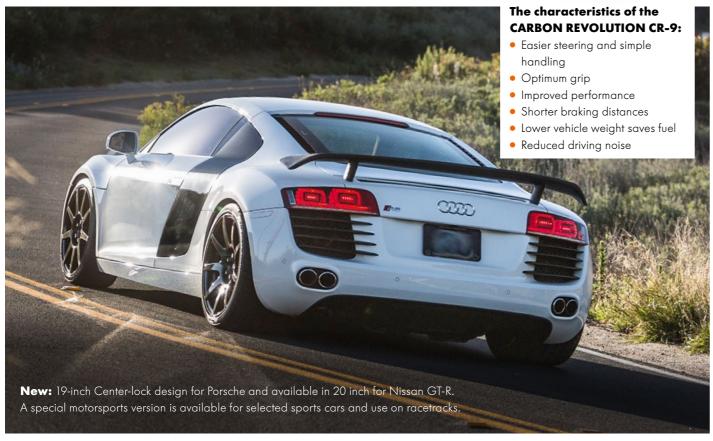

#### CARBON REVOLUTION CR-9

#### THE FIRST ONE-PIECE CARBON WHEEL

Throughout the world, the RONAL GROUP is known as a leading innovator. Together with the Australian company Carbon Revolution, we are proud to have launched Europe's first one-piece carbon wheel. The revolutionary, ultralight CR-9 Carbon Revolution wheel is currently only available in the aftermarket division of Switzerland and Great Britain. It is very impressive due to the lighter weight combined with maximum strength. The wheel weighs 40 to

50 percent less than a comparable aluminum wheel, which not only improves performance and driving quality, but also reduces fuel consumption. The CR-9 wheels are currently available in diameters of 19 and 20 inch, and in widths from 8.5 to 12 inches. They fit some of the world's fastest cars: Porsche 911, Porsche Boxster, Porsche Cayman, Audi R8, BMW 1M, BMW M3, BMW M4, Corvette Z06, Lamborghini Gallardo, McLaren MP4-12C and Nissan GT-R.