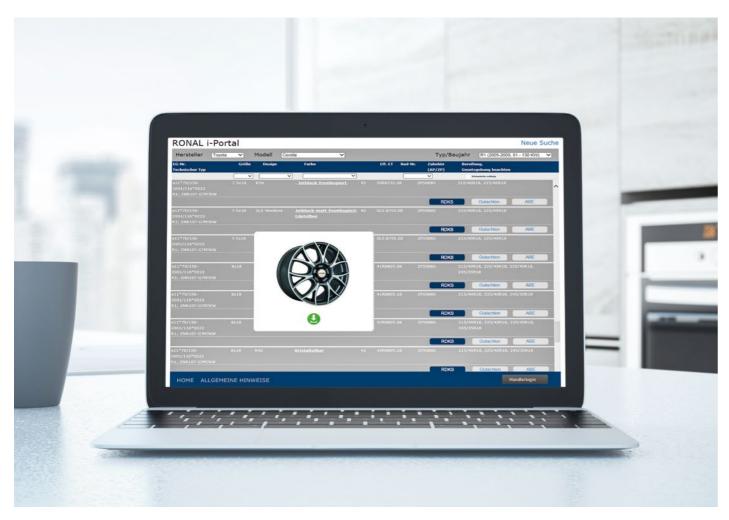

#### Searching? Found! In the i-Portal

The RONAL GROUP i-Portal is an indispensable tool for better customer care and simpler wheel selection. Information and research tools are just one quick click away. Search for expert reports using the wheel number, vehicle data, or KBA number. Quick search using the manufacturer key number or key type. Download expert and ABE reports and wheels pictures. Additionally, several filter functions will make your search even easier. This innovative data management system will make it quick and easy to check the availability of all the wheels offered by RONAL and SPEEDLINE CORSE for all your customer vehicles!