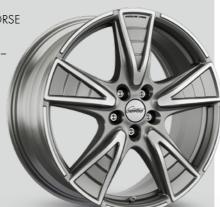

RONAL R62

#### TRENDY, PERSONALIZED, INNOVATIVE

Little touches of color add impact. The new RONAL R62 wheel lets YOU choose! This is the first wheel you can personalize with trendy design elements – it's simple!

#### The characteristics of the R62 wheel:

- Available with or without pre-fitted plastic design elements
- Design elements offered in red, blue or green
- Personalized retrofitting option
- Initially available in size 7.5x18 inch, with other applications featuring 17 and 19 inch versions planned
- Tried and tested to the RONAL quality standard
- ABE and TPMS approved